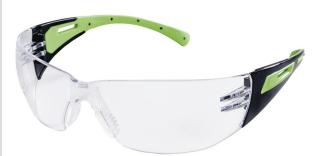

## SAFETY GLASSES XM300 SERIES HARD COATED CLEAR LENS TINT

Product # \$71100 | Model # XM300

- The XM300 safety glass is lightweight, stylish, comfortable and affordable
- High-impact optically correct wrap style unitary polycarbonate lens offers superior coverage
- Stylish black/green co-molded temples and soft nose piece offers all-day comfort
- Temples are curved inwards to ensure comfortable, slip-resistant fit
- Temple tips are curved outwards for gentle placement and removal
- Made using virgin polycarbonate lenses
- Provide 99.9% UV protection
- · Lenses feature an anti-scratch hard coating
- Ideal for those applications where safety, comfort, fit and affordability are of primary importance
- Meets ANSI Z87.1-2015 and CSA certified to CAN/CSA Z94.3-2015 standards