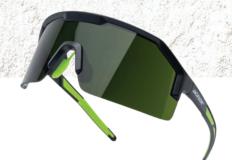

ANSI Z87+

**CLEAR AF** 

**COMFORTABLY SECURE** 

COMFORTABLY SECURE

High-Grip TPU Temples Maximum coverage area Contoured Nosepiece Contoured Nosepiece

PICK YOUR STYLE

Frame and lens variety •

| PRODUCT NO. | FRAME | LENS            |
|-------------|-------|-----------------|
| 60000       | BLACK | CLEAR, ANTI-FOG |
| 60001       | BLACK | SHADE 5 IR      |
| 60002       | BLACK | AMBER, ANTI-FOG |
| 60003       | BLACK | SMOKE, ANTI-FOG |
| 60004       | WHITE | SMOKE, ANTI-FOG |
| 60005       | RED   | SMOKE, ANTI-FOG |
| 60006       | BLACK | GREEN MIRROR    |
| 60007       | WHITE | GREEN MIRROR    |
| 60008       | RED   | GREEN MIRROR    |
| 60009       | BLACK | GOLD MIRROR     |
| 60010       | WHITE | GOLD MIRROR     |
| 60011       | RED   | GOLD MIRROR     |