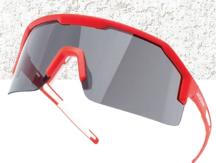

ANSI Z87+

**CLEAR AF** 

**COMFORTABLY SECURE** 

COMFORTABLY SECURE

High-Grip TPU Temples Maximum coverage area Contoured Nosepiece Contoured Nosepiece

PICK YOUR STYLE

Frame and lens variety •

| PRODUCT NO. | FRAME | LENS            |
|-------------|-------|-----------------|
| 60000       | BLACK | CLEAR, ANTI-FOG |
| 60001       | BLACK | SHADE 5 IR      |
| 60002       | BLACK | AMBER, ANTI-FOG |
| 60003       | BLACK | SMOKE, ANTI-FOG |
| 60004       | WHITE | SMOKE, ANTI-FOG |
| 60005       | RED   | SMOKE, ANTI-FOG |
| 60006       | BLACK | GREEN MIRROR    |
| 60007       | WHITE | GREEN MIRROR    |
| 60008       | RED   | GREEN MIRROR    |
| 60009       | BLACK | GOLD MIRROR     |
| 60010       | WHITE | GOLD MIRROR     |
| 60011       | RED   | GOLD MIRROR     |