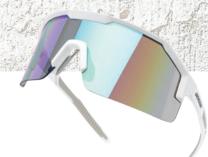

ANSI Z87+

**CLEAR AF** 

**COMFORTABLY SECURE** 

COMFORTABLY SECURE

High-Grip TPU Temples Maximum coverage area Contoured Nosepiece Contoured Nosepiece

PICK YOUR STYLE

Frame and lens variety •

| PRODUCT NO. | FRAME | LENS            |
|-------------|-------|-----------------|
| 60000       | BLACK | CLEAR, ANTI-FOG |
| 60001       | BLACK | SHADE 5 IR      |
| 60002       | BLACK | AMBER, ANTI-FOG |
| 60003       | BLACK | SMOKE, ANTI-FOG |
| 60004       | WHITE | SMOKE, ANTI-FOG |
| 60005       | RED   | SMOKE, ANTI-FOG |
| 60006       | BLACK | GREEN MIRROR    |
| 60007       | WHITE | GREEN MIRROR    |
| 60008       | RED   | GREEN MIRROR    |
| 60009       | BLACK | GOLD MIRROR     |
| 60010       | WHITE | GOLD MIRROR     |
| 60011       | RED   | GOLD MIRROR     |