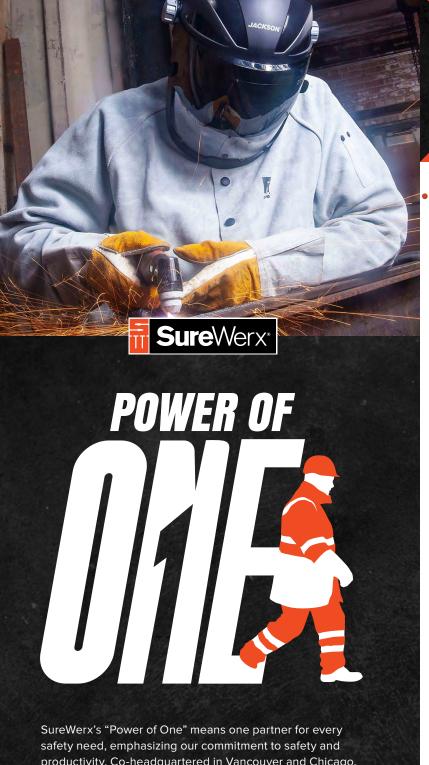

### **JACKSON**

Jackson Safety® leads the industry with innovative safety solutions, premium products, and enduring value in above-the-neck safety, welding, and personal protective equipment.

New Balance Safety Footwear, drawing from a century of expertise, crafts performance-driven shoes tailored for safety and comfort.