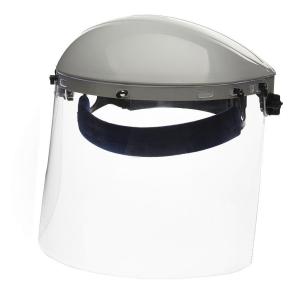

## SINGLE CROWN FACE SHIELD WITH WINDOW AND RATCHETING HEADGEAR - STANDARD WINDOW

Product # **\$30120** | Model #

- · Grey ABS crown and comfortable ratcheting headgear suspension
- · Crown can be used to mount all Sellstrom universal face shield windows as well as many other common brands found in the North American market
- Comes complete with standard or aluminum bound 8" x 15-1/2" x 0.040" clear polycarbonate window
- · Extremely versatile face shield mounting system