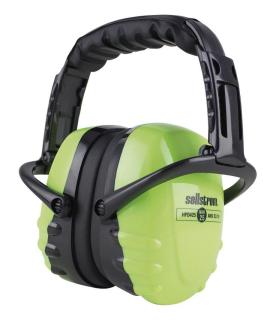

## HPD425 PREMIUM DIELECTRIC EAR MUFF - HI-VIZ GREEN/BLACK

Product # **\$23407** | Model # **HPD425** 

- HPD425 ear muffs offer premium features and protection
- Stylish, modern lightweight design
- Dielectric protect you from electric shocks and shorts
- Hi-Viz green/black cups are highly visible even in low light conditions
- Cup pads are soft and comfortable ideal for extended use
- Heavy duty non-conductive swivel fork arms ensure strength and durability
- · Easily adjustable for quick and convenient positioning
- Features soft foam head band for maximum operator comfort and style
- Independently tested/certified to NRR 25 (ANSI S3.19)
- · CSA Class A

## **TECHNICAL SPECIFICATIONS**

Color Hi-Viz Green/Black Head Soft EVA Band Foam NRR 25 dB

Rating

Pkg 10/box