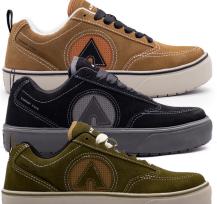

## AW7300

Tobacco Size: Men's 7-12, 13, 14 Widths: D & EE

## AW7301

Black Size: Men's 7-12, 13, 14 Widths: D & EE

## **AW7302**

Military Olive Size: Men's 7-12, 13, 14 Widths: D & EE

Transportation

Courier and Delivery Services