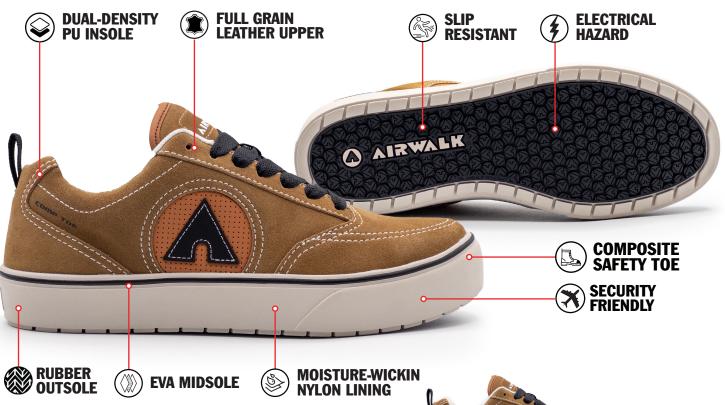

Introducing the PHAT A by Airwalk—where innovative design meets iconic style. This footwear transcends the conventional, featuring a sleek silhouette highlighted by the distinctive Airwalk emblem, perforated for a contemporary touch. The smooth tones of the full-grain leather upper complement its bold, contrasting stitches, creating a visually striking aesthetic. The robust rubber outsole and composite toe blend seamlessly into the design, ensuring that safety doesn't compromise style. With its unique combination of functionality and fashion-forward elements, the PHAT A is poised to redefine safety footwear as a cultural statement.