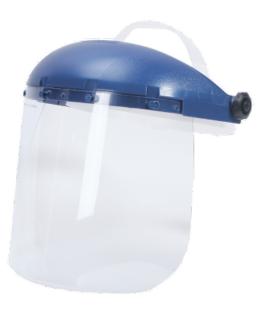

## 390 PREMIUM SERIES SINGLE CROWN FACE SHIELD - RATCHETING -ACETATE - 8" X 12" X .040" - CLEAR -ANTI-FOG

Product # **S39140** | Model #

- Face shields come with:
- Extra-large high impact blue crown
- Premium acetate scratch resistant window (two sizes available)

## **TECHNICAL SPECIFICATIONS**

| Certified to<br>CAN/CSA<br>Z94.3<br>Standards | Yes                   |
|-----------------------------------------------|-----------------------|
| Coating                                       | Sta-Clear<br>Anti-Fog |
| Crown                                         | Blue                  |
| Suspension                                    | Ratcheting            |
| WIndow<br>Dimensions                          | 8" x 12" x<br>0.040"  |
| Window<br>Tint                                | Clear                 |