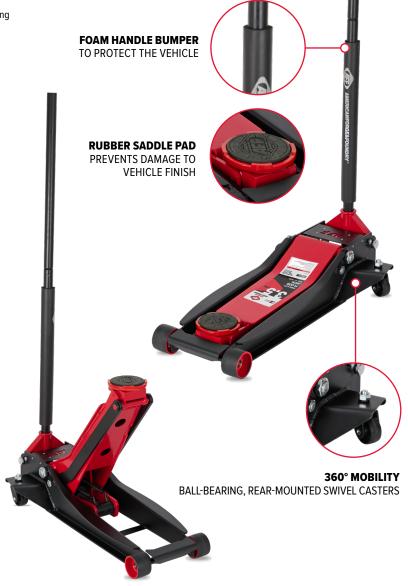

Built with performance and durability in mind, this high-lift floor jack features the Lightning Lift™ hydraulic lift system for fast, effortless lifting. With a 24.2" max lift height and 3.35" low profile, it lifts SUVs, trucks, and sports cars with ease. A heavy-gauge steel frame, rubber saddle pad, and foam handle bumper protect vehicles, while rear swivel casters ensure smooth maneuverability. Includes a safety bypass valve to prevent overloading.

LIGHTNING LIFT™ HYDRAULIC LIFT SYSTEM

QUICKLY RAISES THE VEHICLE TO DESIRED LIFT HEIGHT

24.2" MAX LIFT HEIGHT AND 3.35" LOW LIFT HEIGHT

PROVIDES VERSATILITY NEEDED TO LIFT VIRTUALLY ANY VEHICLE

**HEAVY-GAUGE STEEL FRAME WITH UPPER AND LOWER FLANGES** 

WITHSTANDS THE TWISTING OF THE JACK WHEN UNDER LOAD

**SAFETY BYPASS VALVE** 

PREVENTS OVERLOADING

**INDUSTRIAL QUALITY** 

MEETS OR EXCEEDS 2019 ASME PASE STANDARDS