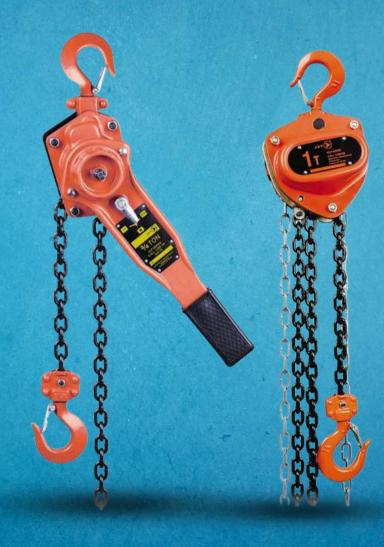

#### MANUAL CHAIN HOISTS I ELECTRIC CHAIN HOISTS I LEVER CHAIN PULLERS I BEAM CLAMPS & TROLLEYS

JET Material Handling category stands as the epitome of reliability and efficiency in lifting solutions, offering a versatile range of tools. From Manual Chain Hoists to Electric Chain Hoists and Lever Chain Pullers, JET provides dependable options for diverse lifting needs. Beam Clamps and Trolleys ensure seamless movement and positioning of heavy loads. Engineered for precision and durability, JET Material Handling products are the trusted choice for professionals seeking robust and efficient lifting solutions in various industrial applications.