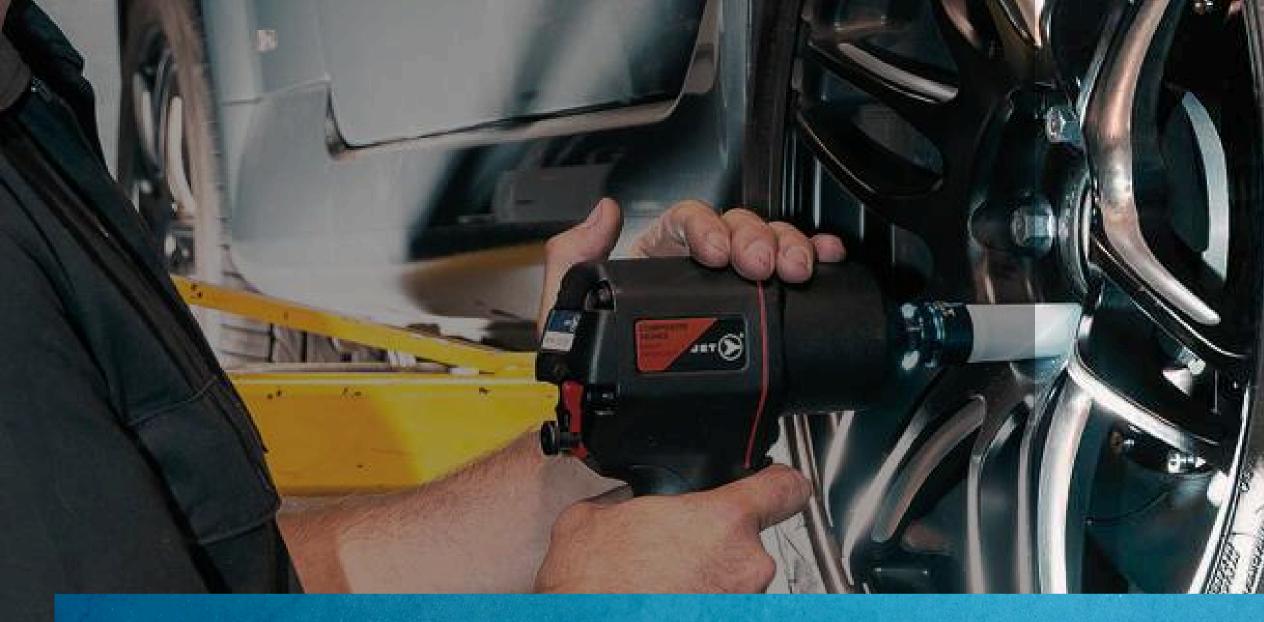

# FROM TIRES TO TRANSMISSIONS

### TAILORED PRECISION:

JET tools are precisely developed to meet the specific requirements of automotive assembly and repair, offering exacting accuracy that professionals can rely on.

#### **ROBUST AND RELIABLE:**

Constructed to endure the demanding environment of automotive workshops, JET tools withstand heavy usage and mechanical stress without compromise.

## COMPREHENSIVE TOOL SELECTION:

JET's extensive product line addresses all facets of automotive work, ensuring that every task, from basic servicing to complex engine repairs, is covered.

#### **ADVANCED FEATURES:**

JET incorporates advanced features in our tools, such as superior grip and mechanical advantage, which enhance both usability and performance in the garage.

#### **ENHANCED SAFETY PROTOCOLS:**

JET prioritizes mechanic safety with features designed to minimize risks, including non-slip handles and precision control, thereby reducing workplace accidents.

**ERGONOMIC DESIGN:** 