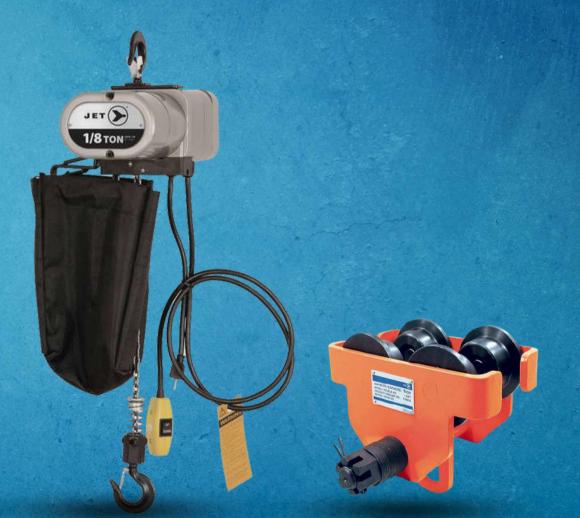

#### MANUAL CHAIN HOISTS I ELECTRIC CHAIN HOISTS I LEVER CHAIN PULLERS I BEAM CLAMPS & TROLLEYS

JET Material Handling category stands as the epitome of reliability and efficiency in lifting solutions, offering a versatile range of tools. From Manual Chain Hoists to Electric Chain Hoists and Lever Chain Pullers, JET provides dependable options for diverse lifting needs. Beam Clamps and Trolleys ensure seamless movement and positioning of heavy loads. Engineered for precision and durability, JET Material Handling products are the trusted choice for professionals seeking robust and efficient lifting solutions in various industrial applications.