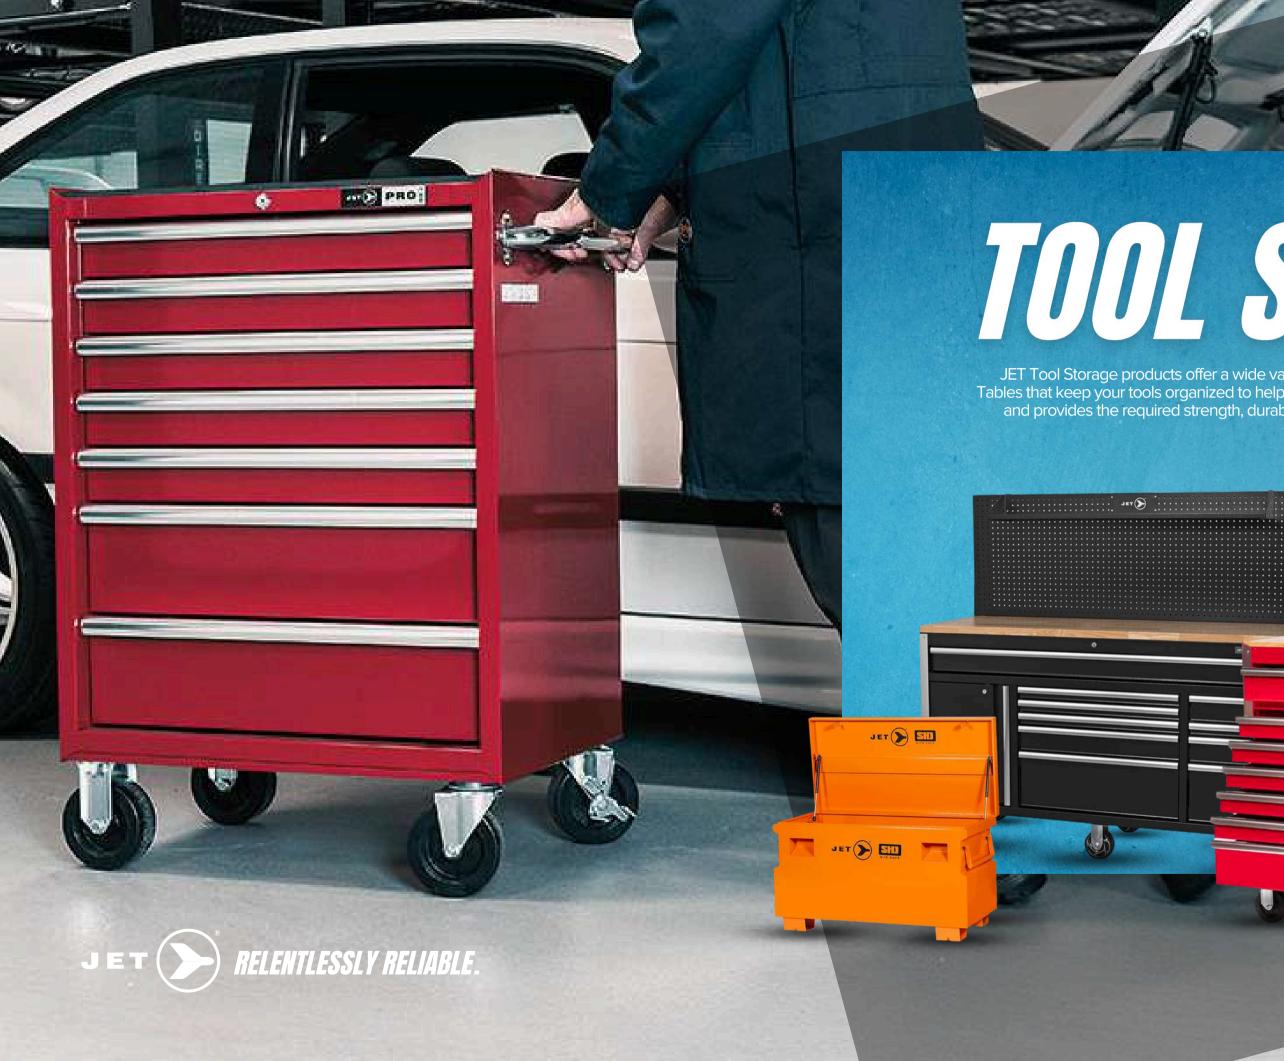

# TOOL STORAGE

JET Tool Storage products offer a wide variety of Roller Cabinets, Top Chests, Workbenches, and Tables that keep your tools organized to help get the job done right. Each is made to exacting standards and provides the required strength, durability, and rigidity to withstand any professional demand.