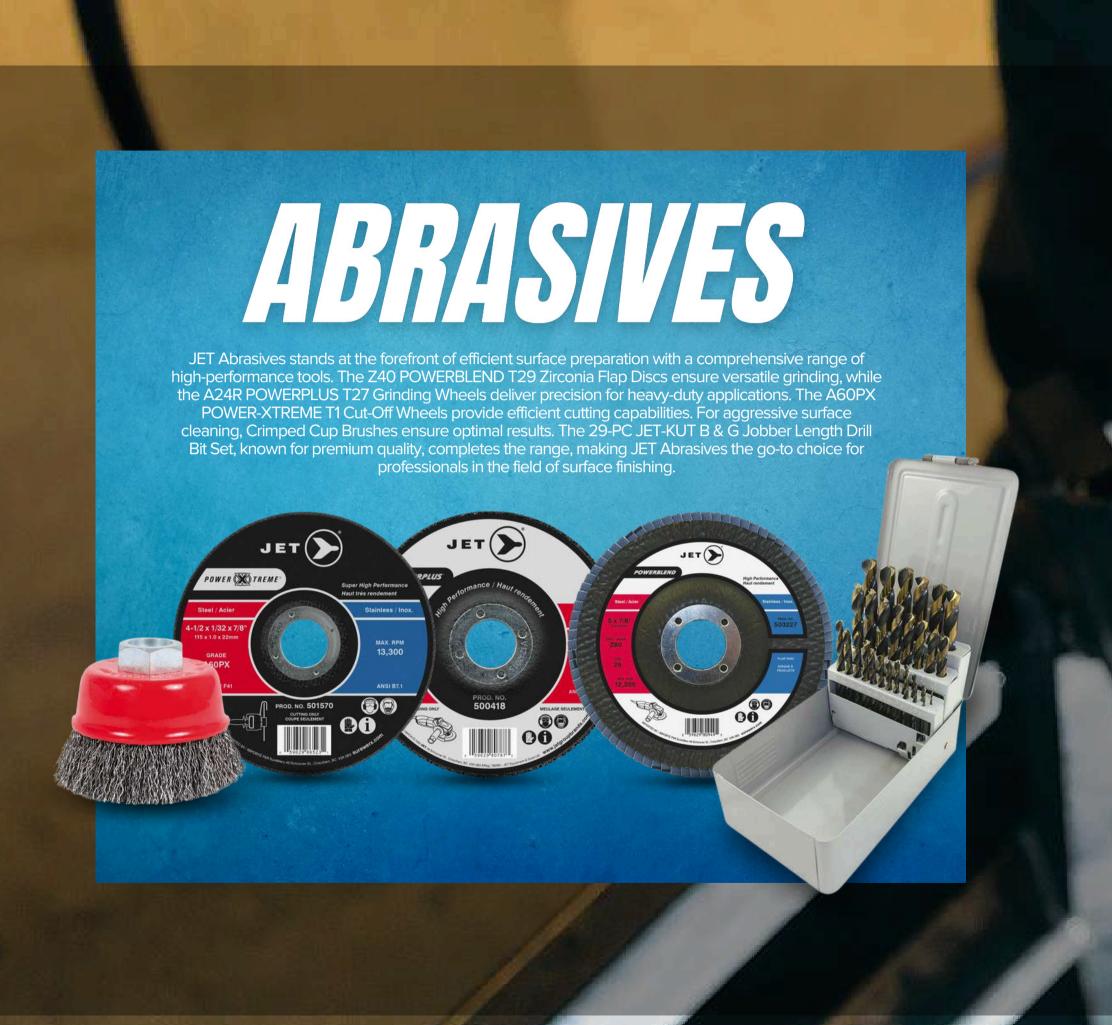

t and efficient lifting solutions in various industrial applications.









# TOOL STORAGE

JET Tool Storage products offer a wide variety of Roller Cabinets, Top Chests, Workbenches, and Tables that keep your tools organized to help get the job done right. Each is made to exacting standards and provides the required strength, durability, and rigidity to withstand any professional demand.



ET

...



7.8

JET PROFESSIONAL 1/2

- MENT INANA SSAMANA

# **GREEPERS & SEATS**

JET's family of Creepers and Seats allow you to work in your garage or shop in total comfort. Made with an advanced design, our offering is built to last and designed with maximum productivity in mind. All models feature professional-grade casters that allow effortless travel on a wide range of work surfaces.

SET.





# SHOP EQUIPMENT

JET Shop Equipment is your ultimate solution for professional tasks, offering a diverse range of heavy-duty tools. The 6" Swivel Base Vise ensures versatility with precision-machined steel jaws and a 360° swivel base. The 5,500-lb Capacity Heavy-Duty Pallet Truck guarantees reliability with its high-tensile steel frame and ergonomic handle. The 22" 1-1/2 HP 12-Speed Drill Press delivers powerful performance for various drilling applications. Lastly, the 8" 1/2 HP Bench Grinder stands out with its heavy-duty construction, CSA electrics, ball-bearing construction, and safety features, making JET Shop Equipment the go-to choice for durability and efficiency.





JET Lubrication ensures optimal machinery performance with a range of heavy-duty solutions. The 120-lb Air-Op