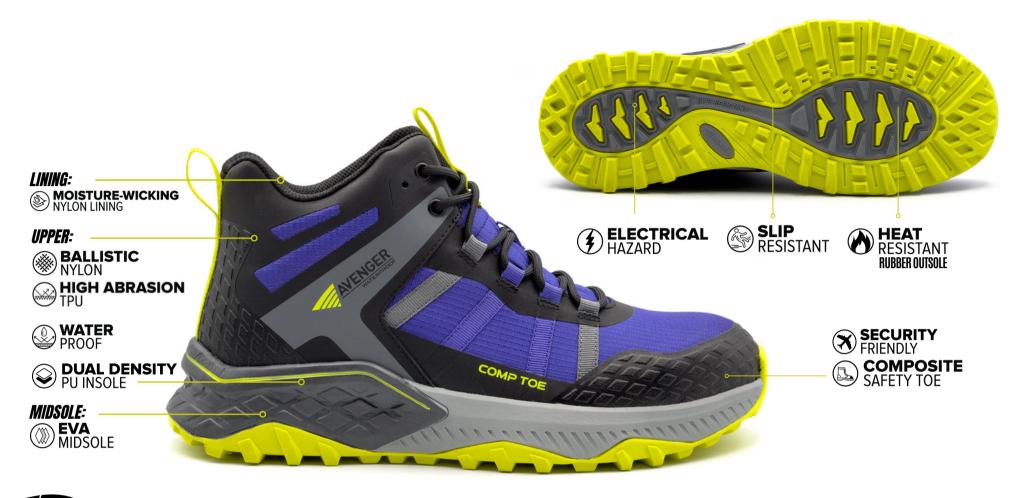

Aero Trail Mids seamlessly integrate safety, comfort, and speed. Featuring a composite toe for robust protection, electrical hazard defence, and a slipresistant outsole, they ensure safety in high-risk environments. The dual-density PU insole and EVA midsole provide exceptional comfort, minimizing fatigue and enhancing overall work performance.