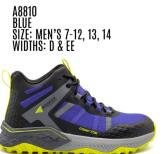

A8811 OLIVE IZE: MEN'S 7-12,13,14,15,16 & 17 WIDTHS: D & EE SIZE: MEN'S 9-12,13,14,15,16 & 17 WIDTHS: GE

A8813 LIGHT BLUE SIZE: WOMEN'S 6-10, 11 WIDTHS: B & D