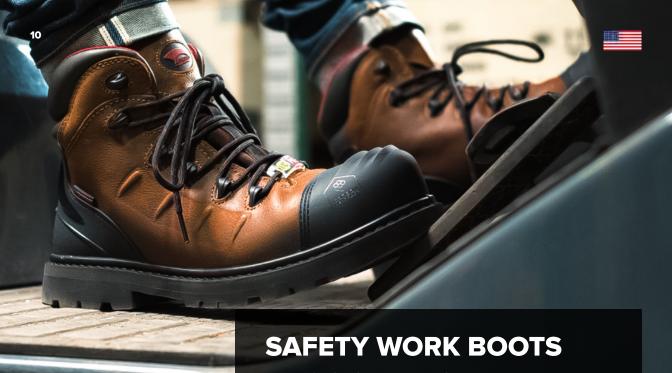

#### **RELATED BRANDS:**

VIEW ALL PIONEER PRODUCTS

VIEW ALL OBERON PRODUCTS

Avenger® safety footwear is built for challenging job sites, designed to endure the harshest conditions. With solid construction and tough materials, these shoes protect your feet from sharp objects and rough surfaces. Whether working indoors or outdoors, Avenger work boots ensure your feet remain safe and secure.

- Composite & Soft Toe
- Electrical Hazard
- Puncture Resistant
- Oil & Slip Resistant

- Static-Dissipative SD10
- Heat-Resistant Outsole

RELATED BRAND: STAUTILUS

- Toe Protect
- Acteva Foam
- Slip Resistant