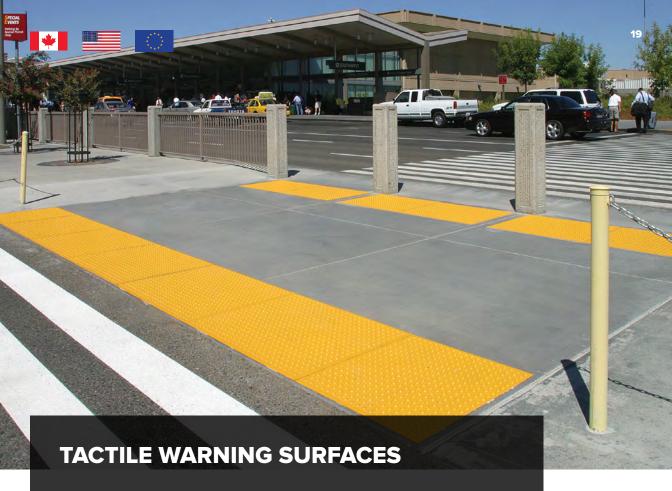

**Armor-Tile®** 

SureWerx Construction and Infrastructure division enhances public access for individuals with vision impairments and improves pedestrian safety. We manufacture superior quality cast iron and heavy-duty fiberglass polymer composite detectable warning surface tiles. Our composite panels feature premium long-strand fiberglass, ensuring durability at critical contact points like truncated domes, which withstand heavy foot traffic and equipment exposure.