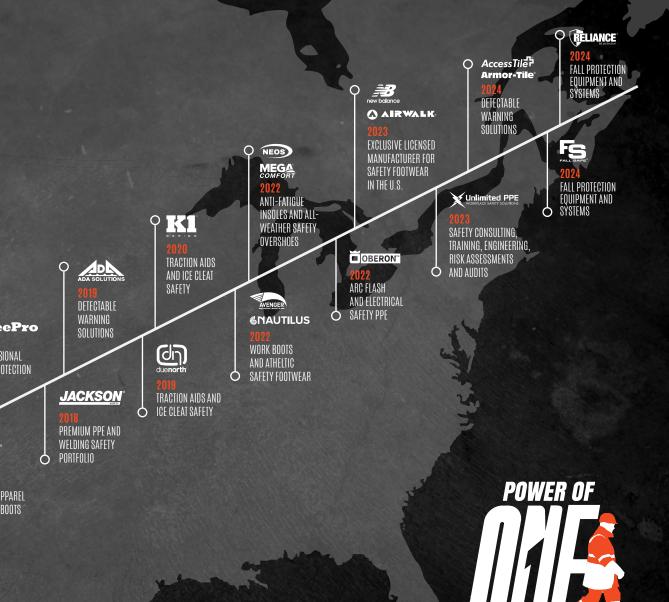

#### **RELATED BRANDS:**

VIEW ALL PIONEER PRODUCTS

VIEW ALL OBERON PRODUCTS

Avenger® safety footwear is built for challenging job sites, designed to endure the harshest conditions. With solid construction and tough materials, these shoes protect your feet from sharp objects and rough surfaces. Whether working indoors or outdoors, Avenger work boots ensure your feet remain safe and secure.

- Composite & Soft Toe
- Electrical Hazard
- Puncture Resistant
- Oil & Slip Resistant

- Static-Dissipative SD10
- Heat-Resistant Outsole

RELATED BRAND: STAUTILUS

- Toe Protect
- Acteva Foam
- Slip Resistant

- Electrical Hazard
- Debris Free
- Heat Resistance

VIEW ALL NEW BALANCE PRODUCTS

SureWerx is the exclusive licensed manufacturer for New Balance safety footwear in the USA

VIEW ALL AIRWALK PRODUCTS

SureWerx is the exclusive licensed manufacturer for AirWalk safety footwear in the USA

 Ergonomically designed by a doctor  Ideal for work boots and athletic footwear

VIEW ALL MEGACOMFORT PRODUCTS

**RELATED BRAND:** 

**VIEW ALL NEOS PRODUCTS** 

• Enhanced Traction

Slip Resistant

Insulated

All-Weather

**Armor-Tile®** 

SureWerx Construction and Infrastructure division enhances public access for individuals with vision impairments and improves pedestrian safety. We manufacture superior quality cast iron and heavy-duty fiberglass polymer composite detectable warning surface tiles. Our composite panels feature premium long-strand fiberglass, ensuring durability at critical contact points like truncated domes, which withstand heavy foot traffic and equipment exposure.