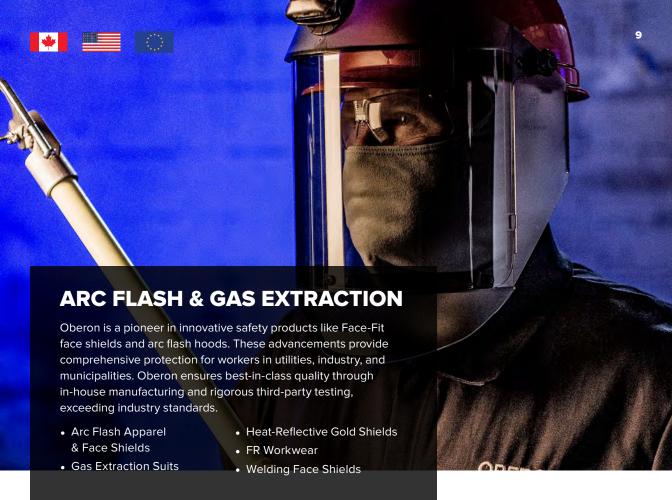

#### **RELATED BRANDS:**

VIEW ALL PIONEER PRODUCTS

VIEW ALL OBERON PRODUCTS

Avenger® safety footwear is built for challenging job sites, designed to endure the harshest conditions. With solid construction and tough materials, these shoes protect your feet from sharp objects and rough surfaces. Whether working indoors or outdoors, Avenger work boots ensure your feet remain safe and secure.