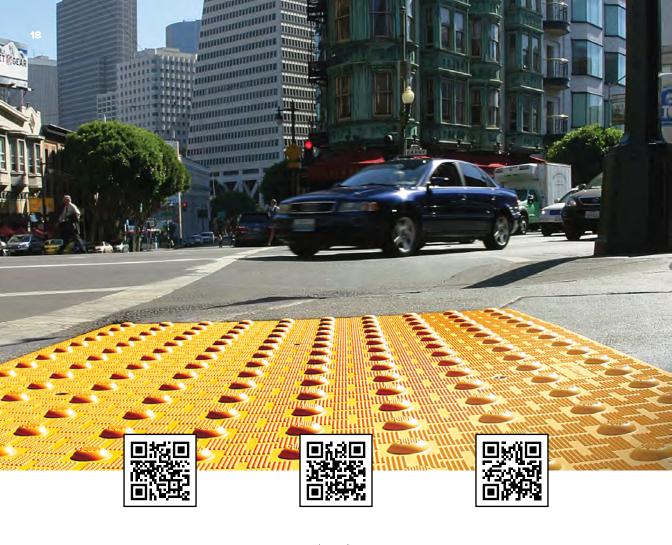

**Armor-Tile®** 

SureWerx Construction and Infrastructure division enhances public access for individuals with vision impairments and improves pedestrian safety. We manufacture superior quality cast iron and heavy-duty fiberglass polymer composite detectable warning surface tiles. Our composite panels feature premium long-strand fiberglass, ensuring durability at critical contact points like truncated domes, which withstand heavy foot traffic and equipment exposure.