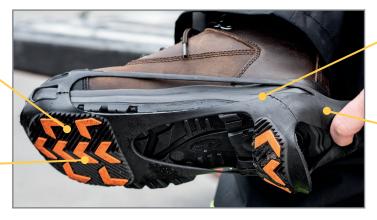

## **COLD STORAGE & FROZEN FOOD MANUFACTURING**

Ice, frost, and spills can lead to slip and fall hazards on floors in freezers, blast freezers, refrigerators, and cold storage facilities.

Help protect workers from slips and falls with enhanced traction on concrete, stainless steel, and frosty surfaces.

Pushes liquids away

Spikeless chevrons increase grip without damaging floors.

Flexible in temperatures down to -65°F/-54°C

Easy on/off pull tab

- Can be worn while operating machinery, climbing ladders, and working on grates
- All-day comfort, no need to remove