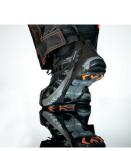

Pushes liquids away

Spikeless chevrons increase grip without damaging floors.

Flexible in temperatures down to -65°F/-54°C

Easy on/off pull tab

- Can be worn while operating machinery, climbing ladders, and working on grates
- All-day comfort, no need to remove