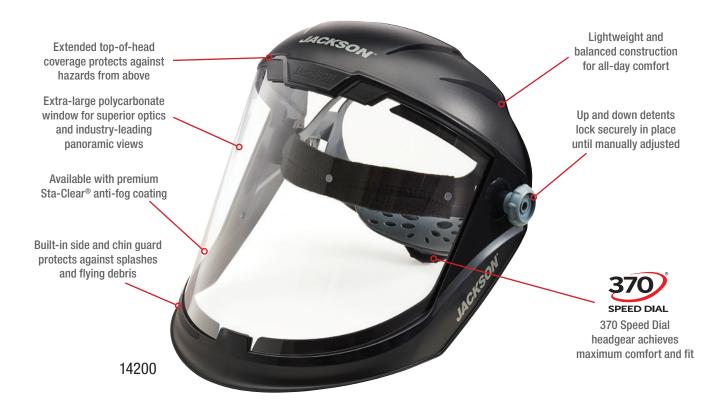

## **Maxview<sup>™</sup> Premium Face Shield**

The MAXVIEW<sup>™</sup> is a premium face shield featuring an oversized window that delivers exceptional optical clarity and an industry-leading panoramic view. A built-in side and chin guard protects against splash and flying debris, while an extended crown keeps you safe from overhead hazards. Our 370 Speed Dial ratcheting headgear achieves maximum comfort and fit. Available with an anti-fog coating.