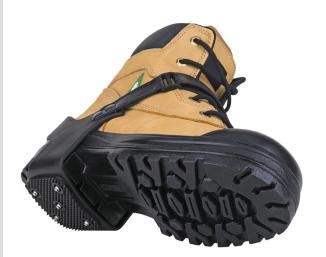

## **HEELSTOP - ANTI-SLIP HEEL TRACTION AID - INTRINSIC - L**

Product # V5770170-L | Model # Heelstop - Intrinsic

Built with the toughest materials, the K1 Series Heelstop is made with ice-penetrating tungsten carbide spikes, TR freeze-resistant rubber, and reflective hi-viz strips. The intrinsically safe design is certified to prevent sparking when working in areas where combustible material may be present.

- · Ice-penetrating tungsten carbide spikes cover the entire heel for maximum slip resistance
- Intrinsic design is certified to prevent sparking when working in areas where combustible materials may be present
- Proud to be the only fully certified ice-cleat brand in North America
- Freeze-resistant industrial quality TR rubber remains flexible even in the most extreme cold weather conditions
- · Reflective strips provide added safety when working in low lit working environments
- Easy to attach and remove with convenient Velcro straps
- · Unique design allows driving and climbing without interference