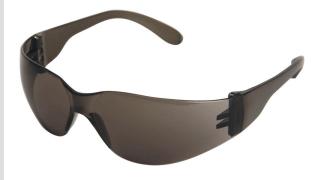

## SAFETY GLASSES X300 SERIES HARD COATED SMOKE LENS TINT

## sellstrom.

Product # **S70721** | Model # **X300** 

- Made using virgin, unitary polycarbonate lenses
- Provides 99.9% UV protection
- Ideal for construction, shop and general eye protection applications
- The X300 style is one of the most popular selling safety glasses in North America
- · Lightweight, comfortable and very affordable
- · Lens features an anti-scratch hard coating
- Meets ANSI Z87.1-2015 and CSA certified to CAN/CSA Z94.3-2015 standards, CE certified
- Ballistic rated meets U.S. Military standard MIL-PRF-31013 requirement