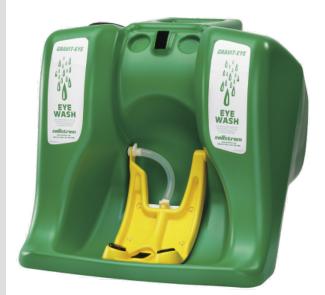

## GRAVIT-EYE PORTABLE EYEWASH STATION - GRAVITY FEED - 16 GAL. CAPACITY - DUAL SPRAY HEADS

## sellstrom.

Product # S90320 | Model #

- Water is fed through dual spray heads for maximum effectiveness
- Delivers over 14 gallons (53 litres) of water over a 15-minute period
- High-viz green body is easily located in case of emergency
- Heavy wall construction with reinforced ribs ensures strength
  and durability
- Water flow is activated by pulling up (on) or down (off) on bright yellow tray
- · Integrated full flow nozzle delivers gentle spray of water
- Waste water is directed through drain opening in tank basin
- 3' drain hose directs waste water into floor drain or storage tank
- · Furnished with steel wall mounting bracket
- · Can also be placed on flat surfaces such as counter tops
- Comes with 8 oz bottle of bacteriostatic additive (S90322) which protects against growth of bacteria, fungus, algae and acanthamoeba
- Weight: 13 lb empty, 146 lb full
- · Unit comes completely assembled
- Complies with ANSI Z358.1 for portable eyewash stations