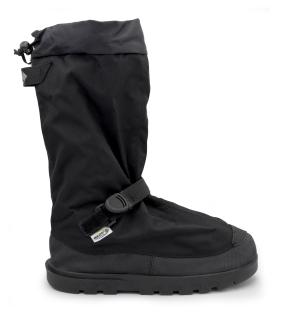

## 15" ADVENTURER HI ALL SEASON OVERBOOTS - BLACK - 2XL

Product # ANN1-2XL | Model #

The Adventurer Series all-season overshoes are designed to be worn right over your everyday footwear and are made from advanced materials to provide an extra level of durability, protection, and performance when operating in the most extreme conditions. The tough yet lightweight 500 denier nylon material is water and wind resistant to provide maximum protection against wind, rain, and snow while the geometrically designed Perma tread outsole provides deep traction and maximum grip for all seasons.

- Made with advanced materials to provide a tough barrier between your everyday footwear and the harsh elements of nature
- Tough yet lightweight 500 denier nylon upper is water and wind resistant to provide maximum protection against wind, rain, and snow
- Made with an extra wide gusset for easy on and off over work boots and shoes
- Geometrically designed multi-directional Perma tread provides ideal traction on slippery surfaces and uneven terrain
- Hook and loop strap system combined with quick-release buckle and inner bootie deliverer a secure and comfortable fit
- Lightweight construction helps prevent foot and leg fatigue with no bulky material to slow you down
- Multi-purpose design is orthopedic and snowshoe compatible
- Ideal for construction, surveying, fish and wildlife, farming, and the tough outdoors