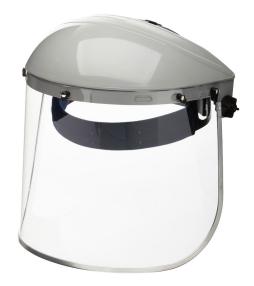

## SINGLE CROWN FACE SHIELD WITH WINDOW AND RATCH. HEADGEAR - ALUMINUM BOUND WINDOW

Product # \$30110 | Model #

- Grey ABS crown and comfortable ratcheting headgear suspension
- Crown can be used to mount all Sellstrom universal face shield windows as well as many other common brands found in the North American market
- Comes complete with standard or aluminum bound 8" x 15-1/2"
   x 0.040" clear polycarbonate window
- Extremely versatile face shield mounting system

## **TECHNICAL SPECIFICATIONS**

ANSI Z87.1 Yes

High-Impact Standards

Certified to Yes CAN/CSA

Z94.3 Standards

Tint

Coating Uncoated
Crown Grey
Suspension Ratcheting
Window Aluminum
Bound
Window Clear