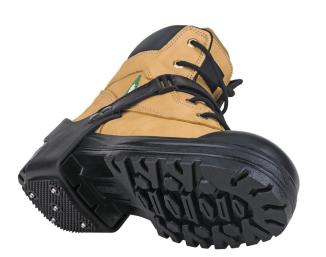

## **HEELSTOP - ANTI-SLIP HEEL TRACTION AID - INTRINSIC - XL**

Product # V5770170-XL | Model # Heelstop - Intrinsic

Built with the toughest materials, the K1 Series Heelstop is made with ice-penetrating tungsten carbide spikes, TR freeze-resistant rubber, and reflective hi-viz strips. The intrinsically safe design is certified to prevent sparking when working in areas where combustible material may be present.

- · Ice-penetrating tungsten carbide spikes cover the entire heel for maximum slip resistance
- Intrinsic design is certified to prevent sparking when working in areas where combustible materials may be present
- Proud to be the only fully certified ice-cleat brand in North America
- Freeze-resistant industrial quality TR rubber remains flexible even in the most extreme cold weather conditions
- · Reflective strips provide added safety when working in low lit working environments
- Easy to attach and remove with convenient Velcro straps
- · Unique design allows driving and climbing without interference