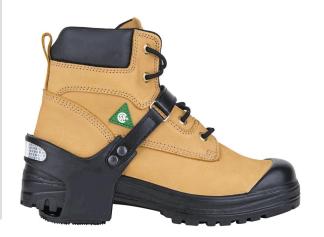

## **HEELSTOP - ANTI-SLIP HEEL TRACTION AID - XL**

Product # V6770170-XL | Model # Heelstop

Built with the toughest materials, the K1 Series Heelstop is made with ice-penetrating tungsten carbide spikes, TR freeze-resistant rubber, and reflective hi-viz strips.

- Ice-penetrating tungsten carbide spikes cover the entire heel for maximum slip resistance
- Freeze-resistant industrial quality TR rubber remains flexible even in the most extreme cold weather conditions
- Reflective strips provide added safety when working in low lit working environments
- Easy to attach and remove with convenient Velcro straps
- · Unique design allows driving and climbing without interference